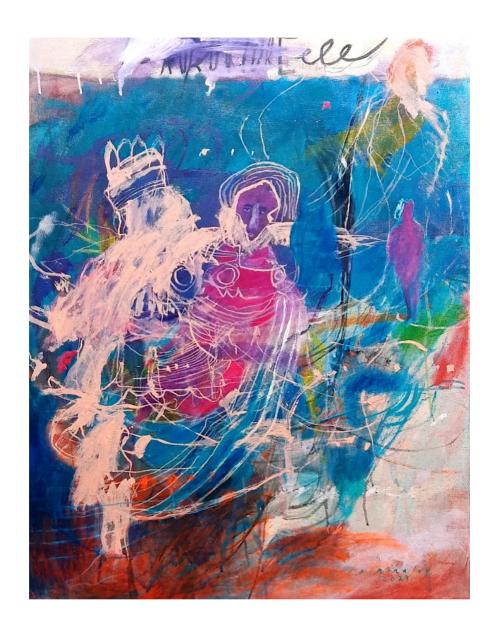

**Noer Cholis** | (B. Malang, E. Java, 1984) Go To The Moon | 2023 | mixed media on canvas 140 x 140 cm |  $\sqrt{\text{signed}} \sqrt{\text{dated}}$  Rp. 6 - 9.000.000 | US\$ 428 - 642

**Noer Cholisi** | (B. Malang, E. Java, 1984) Membebaskan Purnama | 2023 | mixed media on canvas 100 x 100 cm |  $\sqrt$  signed  $\sqrt$  dated Rp. 4.2 - 6.300.000 | US\$ 300 - 450