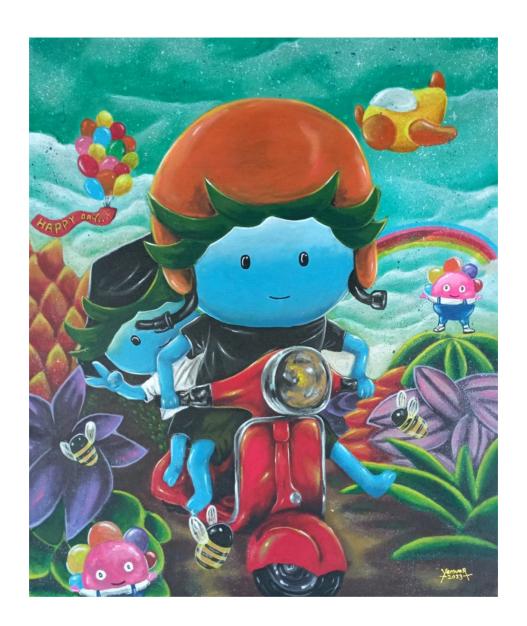

**Susanto** | (B. TEGALSARI, BANYUWANGI, 1978) Samawa | 2023 | oil on canvas 120 x 150 cm |  $\sqrt{\text{signed}} \sqrt{\text{dated}}$  Rp. 5 - 7.500.000 | US\$ 357 - 535

Yanwar Nugroho | (B. DANIUL, C. JAVA, 1766)
Happy Day | 2023 | acrylics on canvas
70 x 60 cm | √ signed √ dated YANWAR NUGROHO | (B. BANTUL, C. JAVA, 1988) Rp. 2.8 - 4.200.000 | US\$ 200 - 300