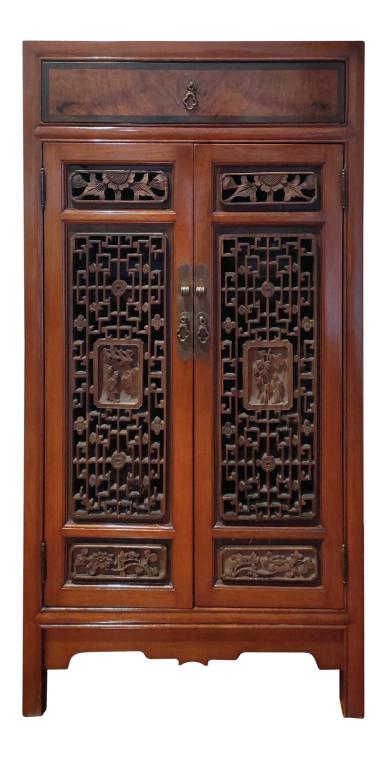

A CARVED TEAK CUPBOARD

h. 141 cm, l. 185 cm, w. 78 cm

RP. 6 - 9.000.000 | US\$ 428 - 642

A CHINESE WALL PANEL WITH SOAPSTONE
h. 56, l. 23 cm
Rp. 2.8 - 4.200.000 | US\$ 200 - 300

A CHINESE WALL PANEL WITH SOAPSTONE DECORATION CIRCA 1970'S