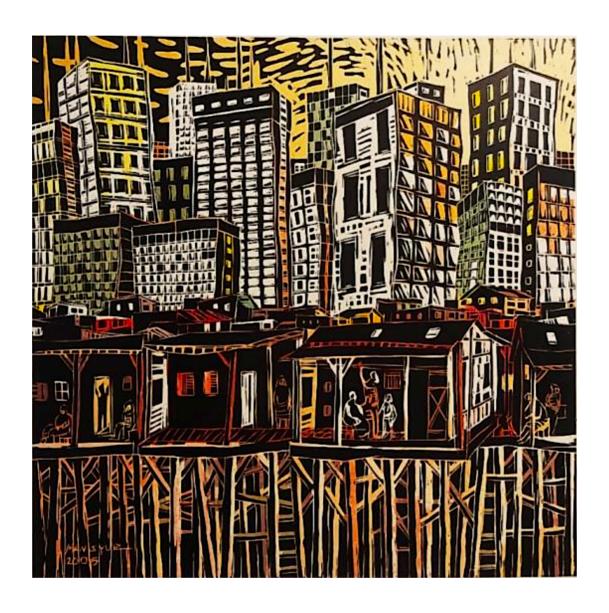

**Mansyur Mas'ub** | (B. UJUNG PANDANG, S. SULAWESI, 1960) Jakarta | 2005 | woodcut on paper 70 x 70 cm |  $\sqrt{\text{signed}} \sqrt{\text{dated}}$  Rp. 3 - 4.500.000 | US\$ 285 - 428

Joe Armaya | (B. Bekasi, W. Java, 1984)