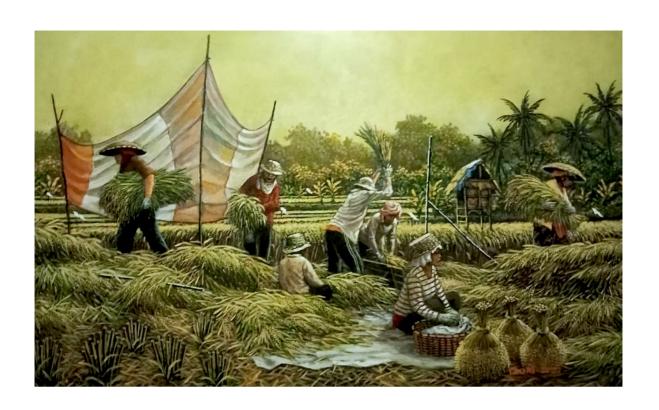

**PAORI** | (B. MALANG, EAST JAVA, 1957) Panen Padi | 2022 | acrylics on canvas  $105 \times 170 \text{ cm} \mid \sqrt{\text{signed } \sqrt{\text{dated}}}$ Rp. 6 - 9.000.000

**Mansyur Mas'ub** | (B. UJUNG PANDANG, S. SULAWESI, 1960) Stasiun Dan Rel Kereta | 2002 and 2007 | woodcut on paper 2pcs, each measuring 70 x 70 cm |  $\sqrt{\text{signed}} \sqrt{\text{dated}}$  Rp. 6.4 – 9.600.000 | US\$ 285 – 428