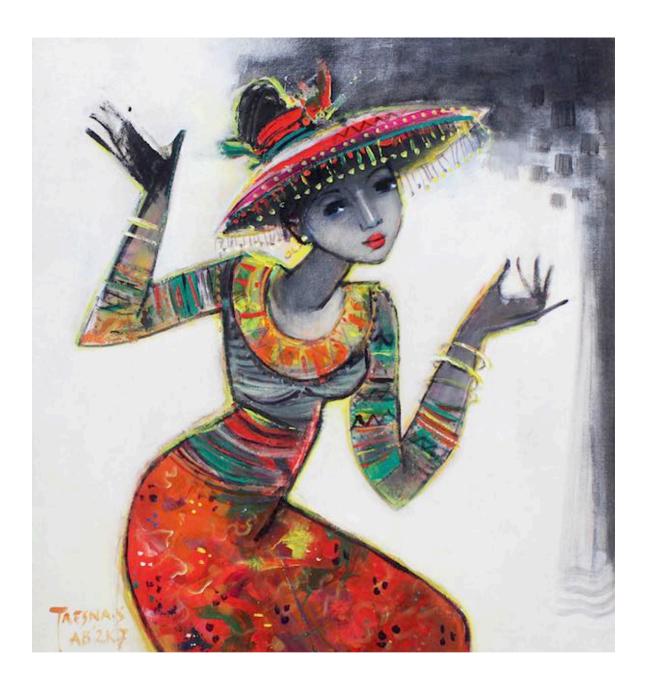

**TRESNA SURYAWAN** | (BANDUNG, W. JAVA, 1943 - 2007)
Penari | 2007 | acrylics on canvas
90 x 90 cm | √ signed √ dated
Rp. 7 - 10.500.000 | US\$ 285 - 428

**Momon** | (YOGYAKARTA, 1945 – 1998) Two Girls | 1995| watercolor on paper 2 pcs, each measuring 60 x 50 cm |  $\sqrt$  signed  $\sqrt$  dated Rp. 4.8 – 7.200.000 | US\$ 342 –514