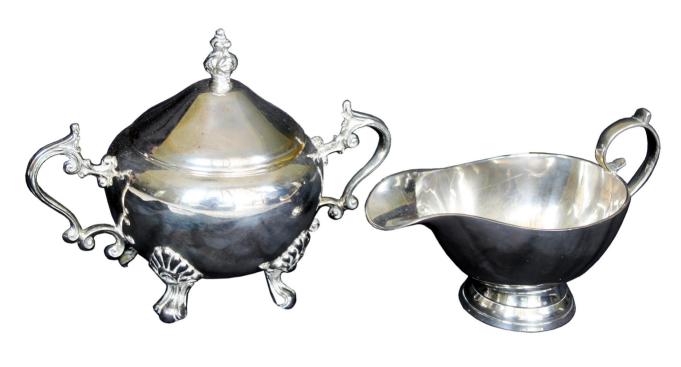

SILVER PLATED SUGAR AND MUSTARD POTS WIT 2 pcs, h. 8.5 cm, l. 11 cm, h. 7 cm, l. 9 cm RP. 800 - 1.200.000 | US\$ 57 - 85

A SILVER PLATED SUGAR BOWL WITH LID AND A SAUCE BOAT.

2 pcs, h. 6 cm, l.15 cm, h. 17 cm, l. 21 cm

RP. 1.2 - 1.800.000 | US\$ 85 - 128

A LATE 19TH - EARLY 20TH CENTURY EUROPEAN CRANBARRY GLASS EPERGNE
h. 52 cm, d. 23 cm

Rp. 4.8 - 7.200.000 | US\$ 342 - 514

A 20th century carved polychrome teak chest ( Jodang)