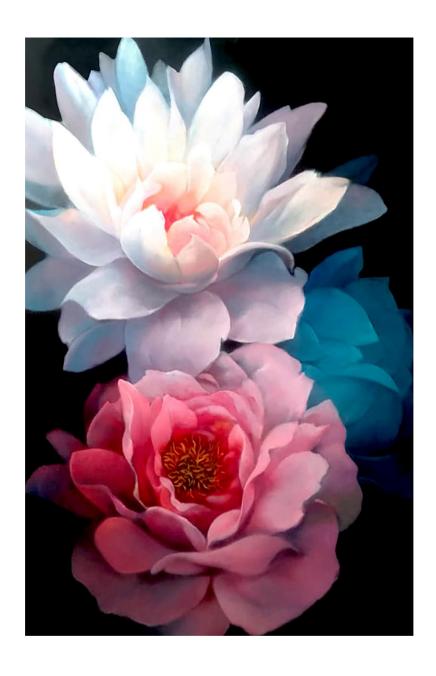

**Wahyu S. Widjayanto** | (B. Surabaya, E. Java, 1967) Beautiful Flower #2 | 2023 | acrylics on canvas 150 x 100 cm |  $\sqrt{\text{signed}} \sqrt{\text{dated}}$  Rp. 7 - 10.500.000 | US\$ 500 - 750

**SETIAWAN SUHUD** | (B. PATI, C. JAVA, 1957) Behind The Mask; White Three | 2021 | oil on canvas 80 x 110 cm |  $\sqrt{\text{signed}} \sqrt{\text{dated}}$ Rp. 6 - 9.000.000 | US\$ 428 - 642