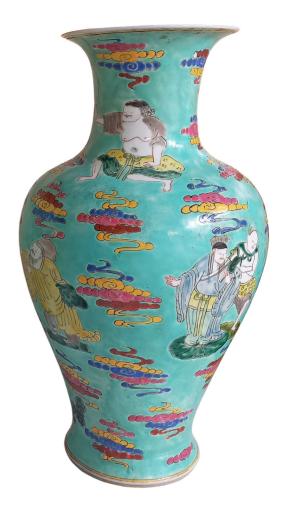

A PAIR OF CHINESE FAMILLE ROSE TURQUOISE GROUND VASES PAINTED WITH EIGHT IMMORTALS
2 pcs h. 42 cm each

Rp. 4 - 6.000.000 | US\$ 285 - 428

Two pieces Chinese kitchen aing blue and white dishes 2 pcs: d. 26 cm each
Rp. 2.4 - 3.600.000 | US\$ 171 - 257