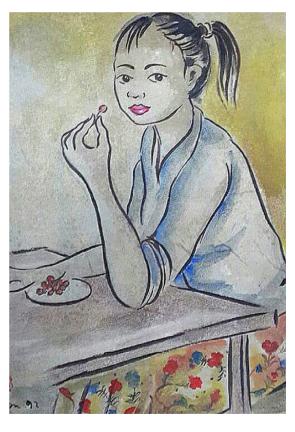

**TRESNA SURYAWAN** | (BANDUNG, W. JAVA, 1943 - 2007)
Penari | 2007 | acrylics on canvas
90 x 90 cm | √ signed √ dated
Rp. 7 - 10.500.000 | US\$ 285 - 428

**Momon** | (YOGYAKARTA, 1945 – 1998) Two Girls | 1995| watercolor on paper 2 pcs, each measuring 60 x 50 cm |  $\sqrt$  signed  $\sqrt$  dated Rp. 4.8 – 7.200.000 | US\$ 342 –514