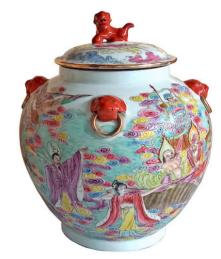

A PAIR OF CHINESE FAMILLE ROSE TURQUOISE GROUND VASES PAINTED WITH EIGHT IMMORTALS
2 pcs h. 42 cm each

Rp. 4 - 6.000.000 | US\$ 285 - 428

Two pieces Chinese kitchen aing blue and white dishes 2 pcs: d. 26 cm each
Rp. 2.4 - 3.600.000 | US\$ 171 - 257