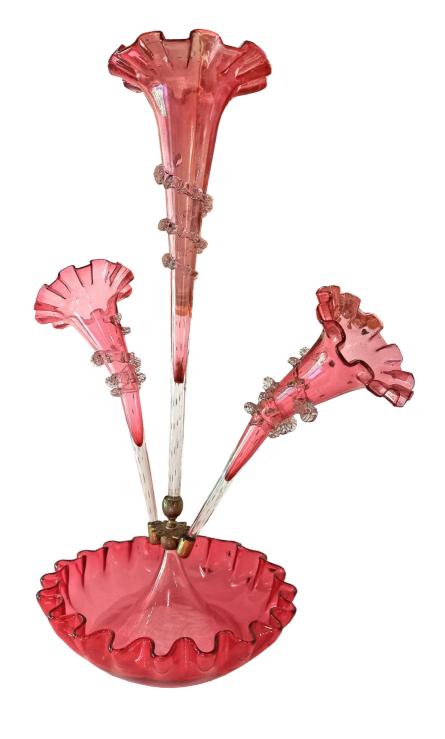

RP. 1.2 - 1.800.000 | US\$ 85 - 128

A LATE 19TH - EARLY 20TH CENTURY EUROPEAN CRANBARRY GLASS EPERGNE
h. 52 cm, d. 23 cm

Rp. 4.8 - 7.200.000 | US\$ 342 - 514

A 20th century carved polychrome teak chest ( Jodang)