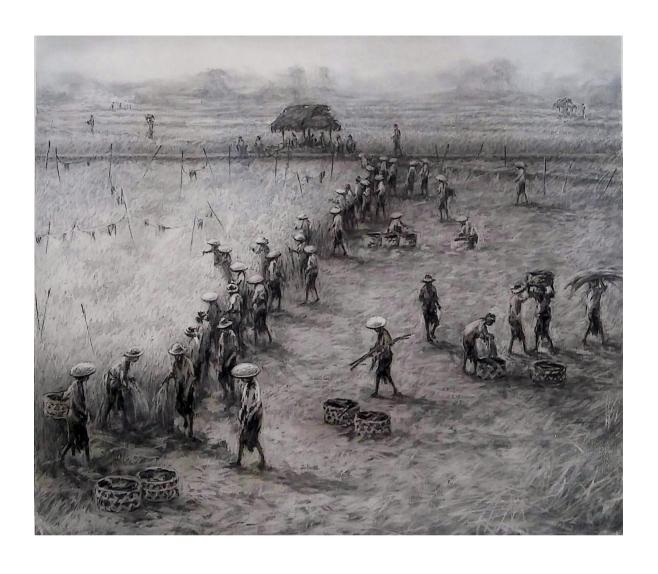

MERTA, I NYOMAN | (B. MALANG, E. JAVA, 1963) Panen | acrylics on canvas  $65 \times 90 \text{ cm} \mid \sqrt{\text{signed}} \sqrt{\text{dated}}$ Rp. 7 - 10.500.000 | US\$ 500 - 750

**BADRUS** | (B. KLATEN, C. JAVA, 1960) Panen Raya | 2023 | charcoal on canvas 140 x 140 cm |  $\sqrt{\text{signed}} \sqrt{\text{dated}}$ Rp. 9 - 13.500.000 | US\$ 542 - 964