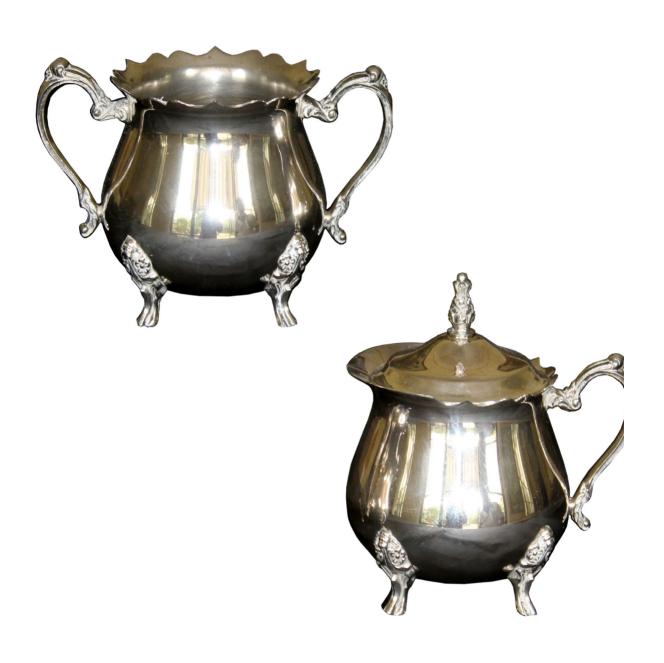

SILVER PLATED SUGAR AND MUSTARD POTS WIT 2 pcs, h. 8.5 cm, l. 11 cm, h. 7 cm, l. 9 cm RP. 800 - 1.200.000 | US\$ 57 - 85

A SILVER PLATED SUGAR BOWL WITH LID AND A SAUCE BOAT.

2 pcs, h. 6 cm, l.15 cm, h. 17 cm, l. 21 cm