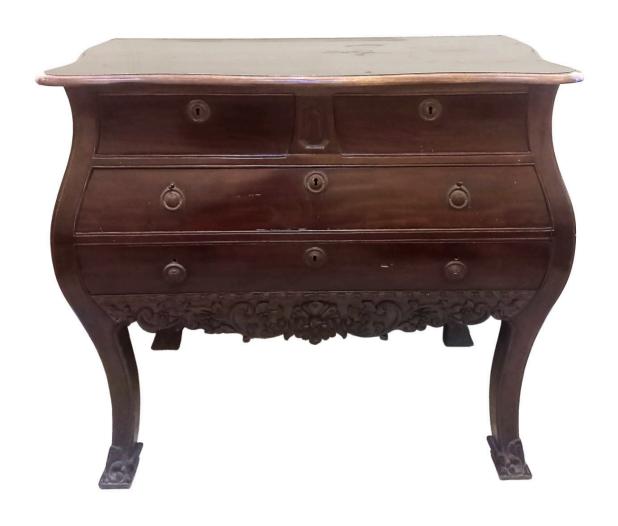

A 20th century carved polychrome to h. 88 cm, l. 90 cm, w. 50 cm

Rp. 3.6 - 5.400.000 | US\$ 257 - 385

A 20th century carved teak commode with four drawers h. 88 cm, l. 102 cm, w. 56 cm Rp. 4 - 6.000.000 | US\$ 285 - 428