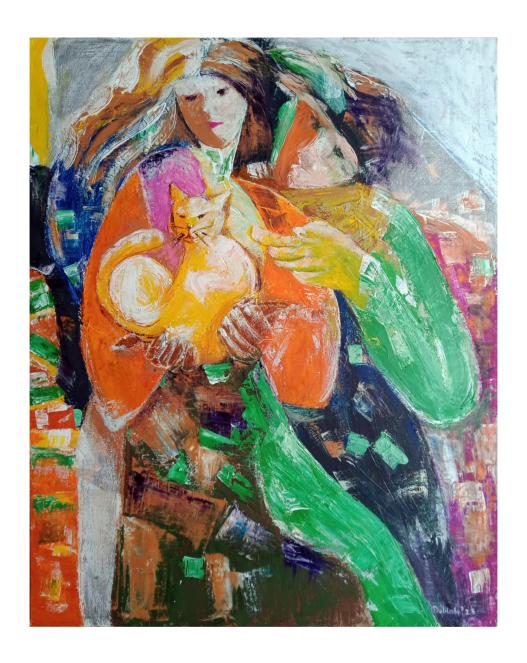

DALILAH SALWA | (B. SURABAYA, E. JAVA, 2006) Dalilah Salwa | (B. Surabaya, E. Java, 2006)

Destiny of Love | 2023 | oil on canvas

90 x 70 cm | √ signed √ dated 90 x 70 cm |  $\sqrt{\text{signed}} \sqrt{\text{dated}}$ Rp. 4.2 - 6.300.000 | US\$ 300 - 450