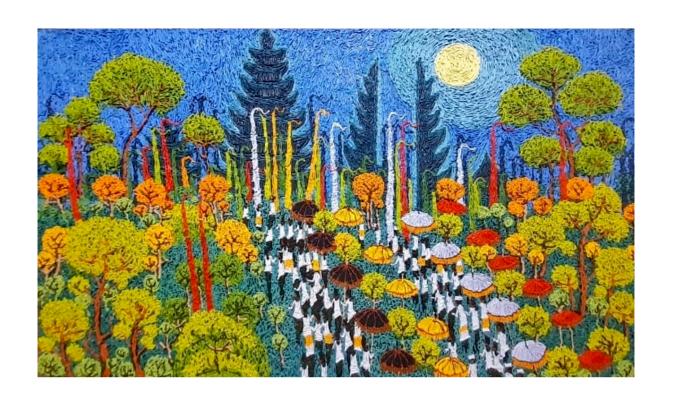

Upacara Di Bawah Purnama | 2023 | acrylics on canvas
85 x 145 cm | √ signed √ dated Rp. 12 - 18.000.000 | US\$ 285 - 428

**Bonny Setiawan** | (B. Wonogiri, C. Java, 1968) Karnaval Sirkus | 2022 | oil on canvas 100 x 150 cm |  $\sqrt{\text{signed}} \sqrt{\text{dated}}$  Rp. 8 - 12.000.000 | US\$ 285 - 428