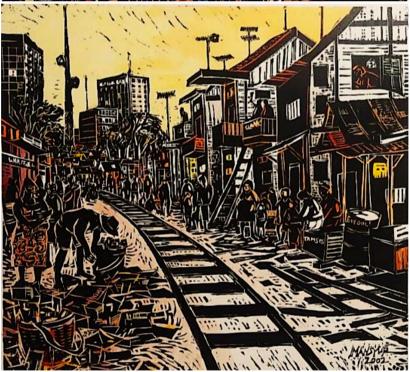

**PAORI** | (B. MALANG, EAST JAVA, 1957) Panen Padi | 2022 | acrylics on canvas  $105 \times 170 \text{ cm} \mid \sqrt{\text{signed } \sqrt{\text{dated}}}$ Rp. 6 - 9.000.000

**Mansyur Mas'ub** | (B. UJUNG PANDANG, S. SULAWESI, 1960) Stasiun Dan Rel Kereta | 2002 and 2007 | woodcut on paper 2pcs, each measuring 70 x 70 cm |  $\sqrt{\text{signed}} \sqrt{\text{dated}}$  Rp. 6.4 – 9.600.000 | US\$ 285 – 428