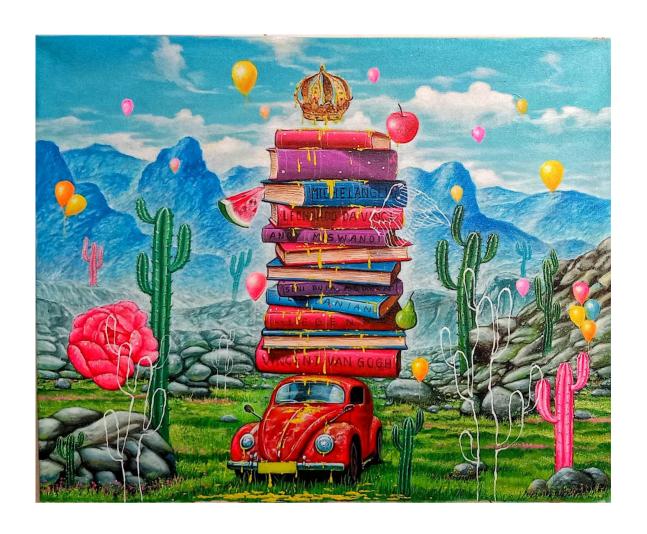

**Noer Cholis** | (B. Malang, E. Java, 1984) Go To The Moon | 2023 | mixed media on canvas 140 x 140 cm |  $\sqrt{\text{signed}} \sqrt{\text{dated}}$  Rp. 6 - 9.000.000 | US\$ 428 - 642

**Noer Cholisi** | (B. Malang, E. Java, 1984) Membebaskan Purnama | 2023 | mixed media on canvas 100 x 100 cm |  $\sqrt$  signed  $\sqrt$  dated Rp. 4.2 - 6.300.000 | US\$ 300 - 450