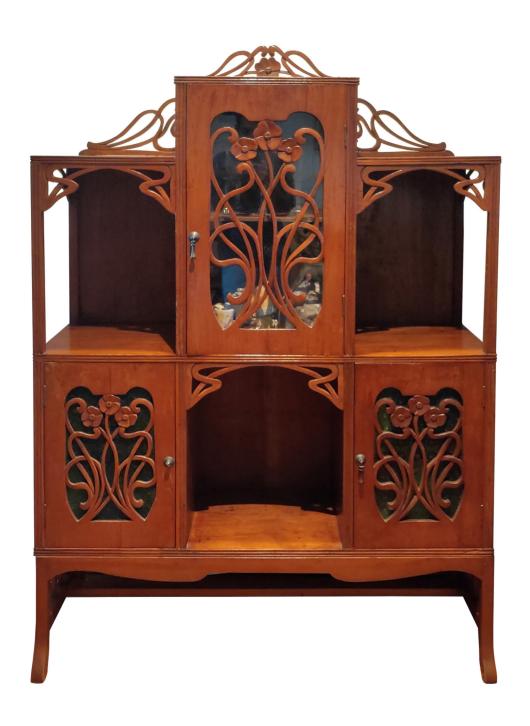

A CARVED TEAK ART NOUVEAU DISPLAY CABINET CIRCA 1900'S

h. 152 cm, l. 114 cm, w. 35 cm R<sub>P</sub>. 12 - 18.000.000 | US\$ 857 - 1.285

A LATE 19TH - EARLY 20TH CENTURY EUROPEAN MILK AND PINK GLASS EPERGNE
h. 46 cm l. 26 cm