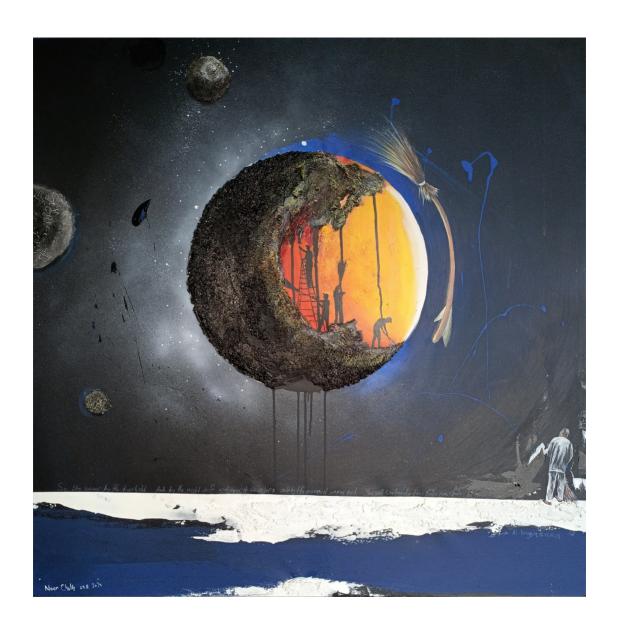

**Noer Cholis** | (B. Malang, E. Java, 1984) Go To The Moon | 2023 | mixed media on canvas 140 x 140 cm |  $\sqrt{\text{signed}} \sqrt{\text{dated}}$  Rp. 6 - 9.000.000 | US\$ 428 - 642

**Noer Cholisi** | (B. Malang, E. Java, 1984) Membebaskan Purnama | 2023 | mixed media on canvas 100 x 100 cm |  $\sqrt$  signed  $\sqrt$  dated Rp. 4.2 - 6.300.000 | US\$ 300 - 450