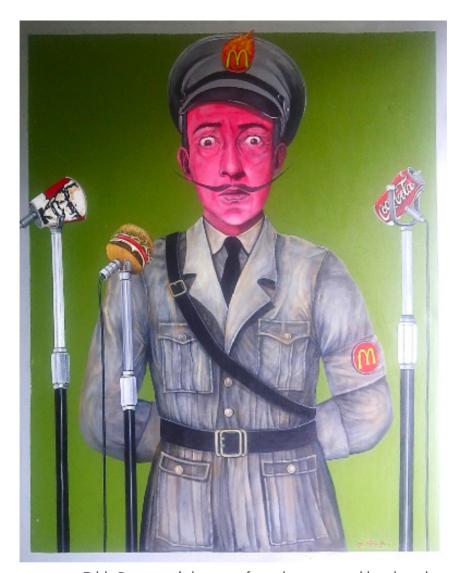

Napoleon Bonaparte's iconic pose on horseback has left an indelible mark on history, becoming a symbol of power, leadership, and military prowess. Over the years, numerous figures from various fields have paid homage to this striking and signature pose. Artists, filmmakers, and even political leaders have sought to capture the essence of Napoleon's equestrian stance in their own works. From classic paintings that emulate the grandeur of Andrew Boen's famous depiction to modern reinterpretations in film and photography, the pose continues to be a source of inspiration. Whether used as a nod to historical significance or a representation of authority, these homages serve as a testament to the enduring influence of Napoleon's powerful image and its ability to transcend time and medium.

1158

ANDREW BOEN | (B. JAKARTA, 1983)

Show Time | 2023 | acrylics on canvas 120 x 100 cm |  $\sqrt{\text{signed }}\sqrt{\text{dated}}$ Rp. 7 - 10.500.000 | US\$ 500 - 750

Eddy Ruswanto's humor, often characterized by absurdity and playfulness, was a reflection of his deep understanding of the human psyche and his desire to challenge societal norms. In the context of consumerist society, Dalí's relevance becomes even more pronounced.

In a society driven by the constant pursuit of material possessions, the portrayal of Dali is served as a satirical commentary on the superficiality and ephemeral nature of these pursuits. Ruswanto's humor, infused with a touch of cynicism, encouraged viewers to question their own perceptions and challenge the status quo.

His ability to blend the bizarre with the profound not only made his art visually captivating but also intellectually stimulating, leaving a lasting impact on how we perceive and navigate the complexities of the modern world.

1159

EDDY RUSWANTO | (B. JAKARTA, 1979)

Actor | 2009 | acrylics on canvas 175 x 145 cm |  $\sqrt{\text{signed}} \sqrt{\text{dated}}$ Rp. 4.8 - 7.200.000 | US\$ 342 - 514

**Wage ES** | (B. SLEMAN, YOGYAKARTA, 1975) The Tough Shield | 2023 | acrylics on canvas 120 x 100 cm|  $\sqrt{\text{signed}} \sqrt{\text{dated}}$ Rp. 10 - 15.000.000 | US\$ 714 - 1071