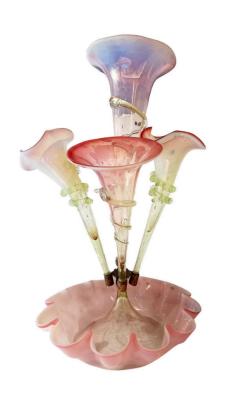

RP. 1.2 - 1.800.000 | US\$ 85 - 128

A LATE 19TH - EARLY 20TH CENTURY EUROPEAN CRANBARRY GLASS EPERGNE
h. 52 cm, d. 23 cm

Rp. 4.8 - 7.200.000 | US\$ 342 - 514

A 20th century carved polychrome teak chest ( Jodang)