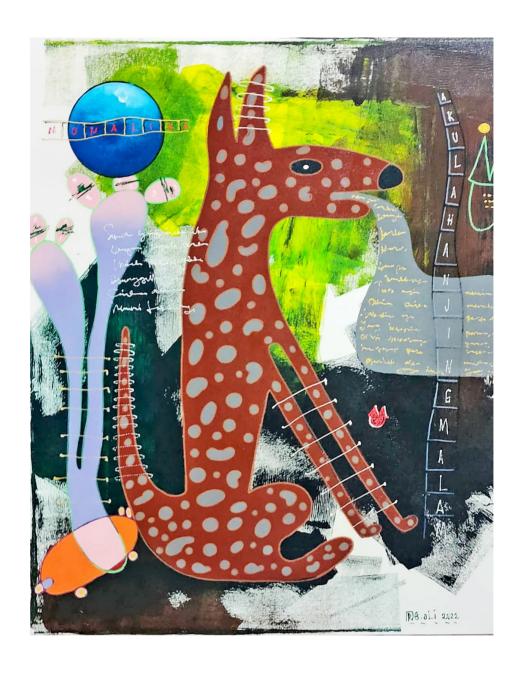

Carnaval | 2023 | acrylics on canvas

100 x 150 cm |  $\sqrt{\text{signed }}\sqrt{\text{dated}}$ FERIWE WIDYANTO | (B. SOLO, C. JAVA, 1988) Rp. 6 - 9.000.000 | US\$ 428 - 642

**ALI RB** | (B. LAMPUNG, S. SUMATRA, 1975) Anjing Malam | 2022 | acrylics on canvas 80 x 60 cm |  $\sqrt{\text{signed}} \sqrt{\text{dated}}$ Rp. 4 - 6.000.000 | US\$ 285 - 428