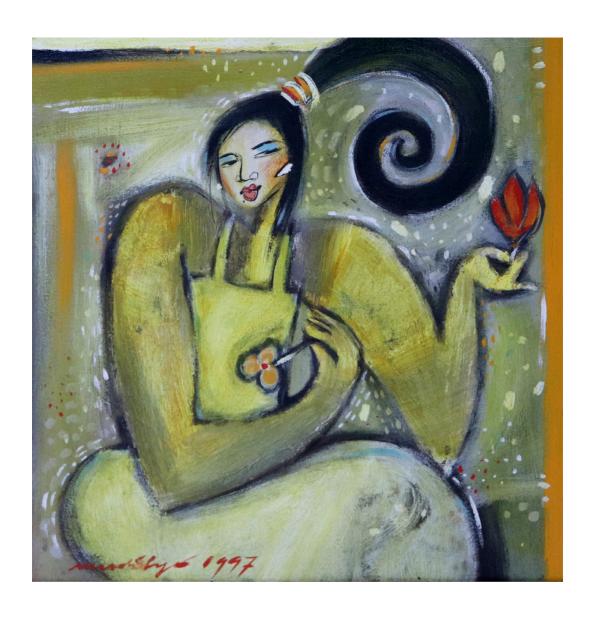

**Mas Dibyo** | (B. Pacitan, E. Java, 1962) A Woman With Flowers | 1997 | oil on canvas  $45 \times 45$  cm |  $\sqrt{\text{signed}} \sqrt{\text{dated}}$ Rp. 3-4.500.000 | US\$ 214-321

Mujib Darjo is an artist who has sensitivity in expressing meaning in paintings. His oeuvre mainly leans towards the reflection of everyday life. He has liked the world of fine arts since elementary school and graduated with a bachelor's degree from the Department of Fine Arts Education, State University of Malang. It is known that Mujib expressed the meaning of affection through visual paintings that depict the importance of communication within the family, spending time with family, sharing happiness with the surrounding environment, and the importance of respecting a mother because of her love.