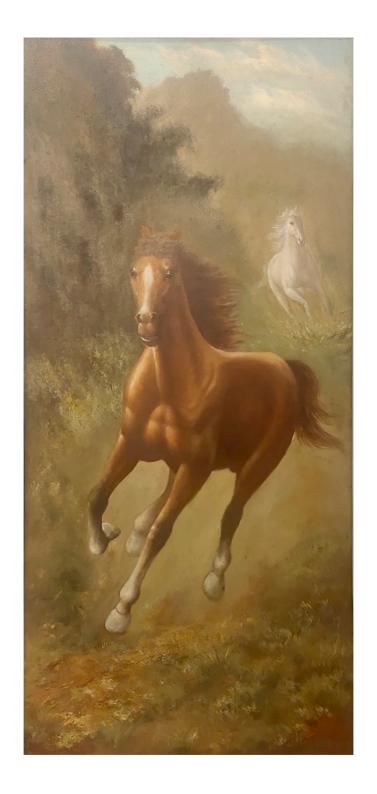

ADAM LAY | (WONOSOBO, C. JAVA 194 Horses | 1980 | oil on board 108 x 50 cm | √ signed √ dated ADAM LAY | (WONOSOBO, C. JAVA 1949 - CIANJUR, W. JAVA, 2014) Rp. 8 - 12.000.000 | US\$ 342 - 514

**Rosar** | (Garut, W. Java, 1946 - Bandung, W. Java, 2017) Flowers In Blue Vase | oil on canvas 95 x 140 cm | √ signed Rp. 9 - 13.500.000 | US\$ 642 - 964