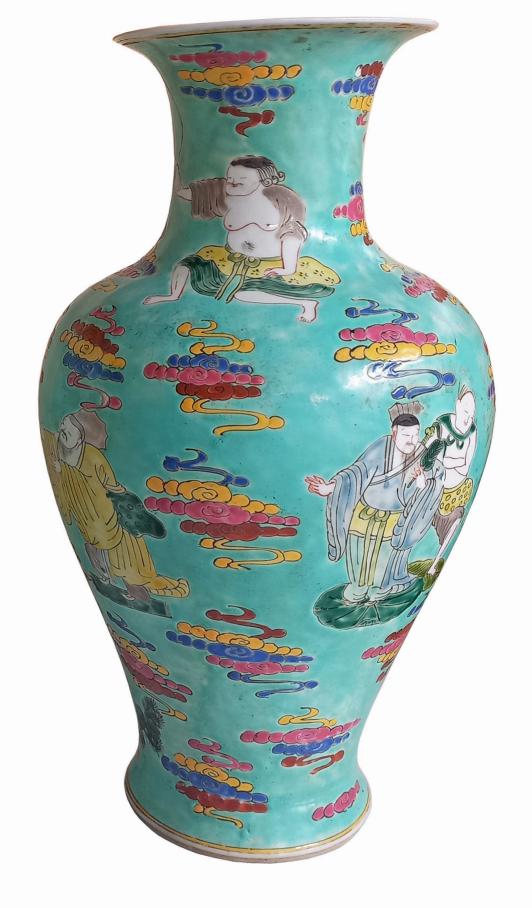

A PAIR OF CHINESE FAMILLE ROSE TURQUOISE GROUND VASES PAINTED WITH EIGHT IMMORTALS
2 pcs h. 42 cm each

Rp. 4 - 6.000.000 | US\$ 285 - 428

Two pieces Chinese kitchen aing blue and white dishes 2 pcs: d. 26 cm each
Rp. 2.4 - 3.600.000 | US\$ 171 - 257