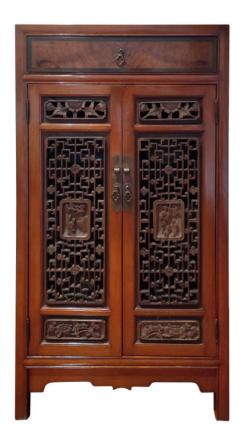

A CARVED TEAK CUPBOARD

h. 141 cm, l. 185 cm, w. 78 cm

RP. 6 - 9.000.000 | US\$ 428 - 642

A CHINESE WALL PANEL WITH SOAPSTONE
h. 56, l. 23 cm
Rp. 2.8 - 4.200.000 | US\$ 200 - 300

A CHINESE WALL PANEL WITH SOAPSTONE DECORATION CIRCA 1970'S