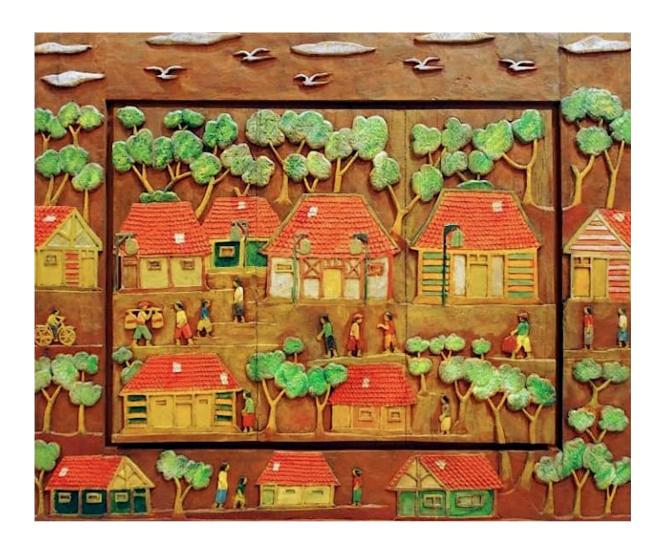

**Amrus Natalsya** | (B. MEDAN, N. SUMATRA, 1933) Rumah Pak RT | 1995 | wood painting 65 x 85 cm |  $\sqrt{\text{signed}} \sqrt{\text{dated}} \sqrt{\text{certificted}}$ Rp. 10 - 15.000.000 | US\$ 285 - 428