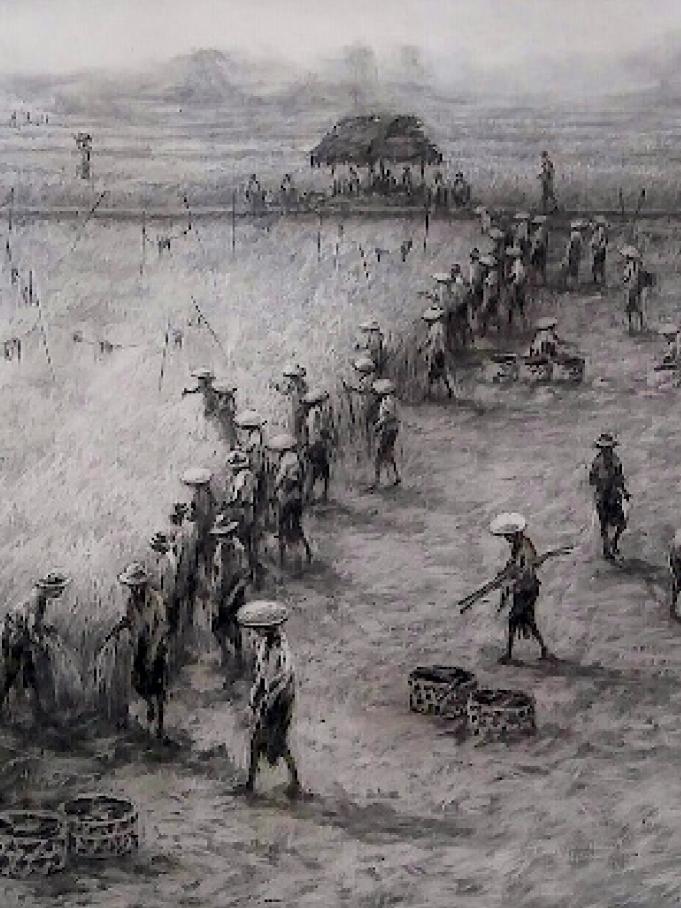

**PAORI** | (B. MALANG, EAST JAVA, 1957) Panen Padi | 2022 | acrylics on canvas  $105 \times 170 \text{ cm} \mid \sqrt{\text{signed } \sqrt{\text{dated}}}$ Rp. 6 - 9.000.000

**Mansyur Mas'ub** | (B. UJUNG PANDANG, S. SULAWESI, 1960) Stasiun Dan Rel Kereta | 2002 and 2007 | woodcut on paper 2pcs, each measuring 70 x 70 cm |  $\sqrt{\text{signed}} \sqrt{\text{dated}}$  Rp. 6.4 – 9.600.000 | US\$ 285 – 428

MERTA, I NYOMAN | (B. MALANG, E. JAVA, 1963) Panen | acrylics on canvas  $65 \times 90 \text{ cm} \mid \sqrt{\text{signed}} \sqrt{\text{dated}}$ Rp. 7 - 10.500.000 | US\$ 500 - 750

**BADRUS** | (B. KLATEN, C. JAVA, 1960) Panen Raya | 2023 | charcoal on canvas 140 x 140 cm |  $\sqrt{\text{signed}} \sqrt{\text{dated}}$ Rp. 9 - 13.500.000 | US\$ 542 - 964