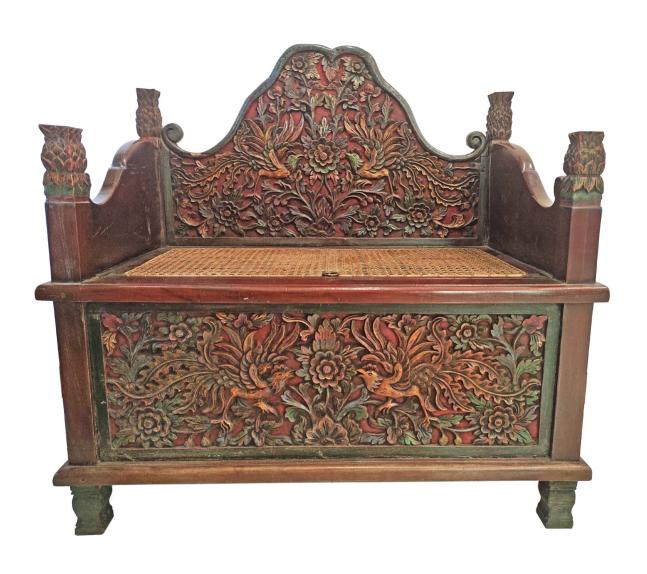

A 20th century carved polychrome to h. 88 cm, l. 90 cm, w. 50 cm

Rp. 3.6 - 5.400.000 | US\$ 257 - 385

A 20th century carved teak commode with four drawers h. 88 cm, l. 102 cm, w. 56 cm Rp. 4 - 6.000.000 | US\$ 285 - 428