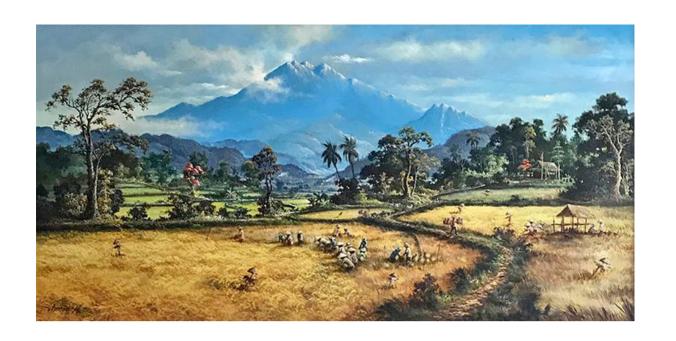

**PAORI** | (B. MALANG, EAST JAVA, 1957) Panen Padi | 2022 | acrylics on canvas  $105 \times 170 \text{ cm} \mid \sqrt{\text{signed } \sqrt{\text{dated}}}$ Rp. 6 - 9.000.000

**Mansyur Mas'ub** | (B. UJUNG PANDANG, S. SULAWESI, 1960) Stasiun Dan Rel Kereta | 2002 and 2007 | woodcut on paper 2pcs, each measuring 70 x 70 cm |  $\sqrt{\text{signed}} \sqrt{\text{dated}}$  Rp. 6.4 – 9.600.000 | US\$ 285 – 428