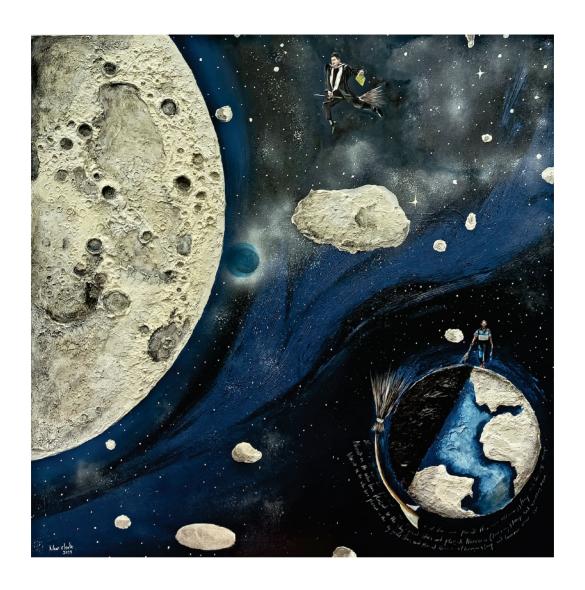

**Noer Cholis** | (B. Malang, E. Java, 1984) Go To The Moon | 2023 | mixed media on canvas 140 x 140 cm |  $\sqrt{\text{signed}} \sqrt{\text{dated}}$  Rp. 6 - 9.000.000 | US\$ 428 - 642

**Noer Cholisi** | (B. Malang, E. Java, 1984) Membebaskan Purnama | 2023 | mixed media on canvas 100 x 100 cm |  $\sqrt$  signed  $\sqrt$  dated Rp. 4.2 - 6.300.000 | US\$ 300 - 450