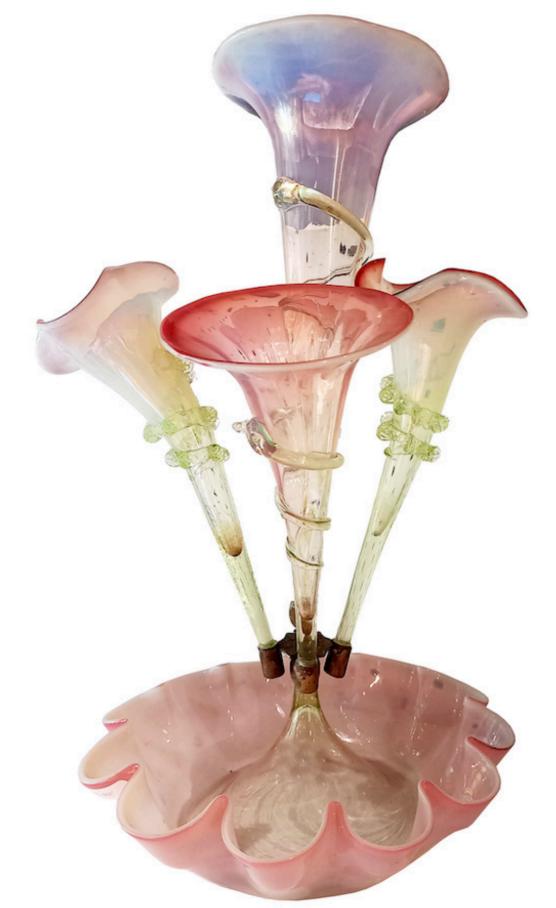

A CARVED TEAK ART NOUVEAU DISPLAY CABINET CIRCA 1900'S

h. 152 cm, l. 114 cm, w. 35 cm R<sub>P</sub>. 12 - 18.000.000 | US\$ 857 - 1.285

A LATE 19TH - EARLY 20TH CENTURY EUROPEAN MILK AND PINK GLASS EPERGNE
h. 46 cm l. 26 cm

Rp. 4.8 - 7.200.000 | US\$ 342 - 514

An IRON CAST SIDE TABLE WITH A h. 74 cm, l. 70 cm, w. 35 cm Rp. 2.4 - 3.600.000 | US\$ 171