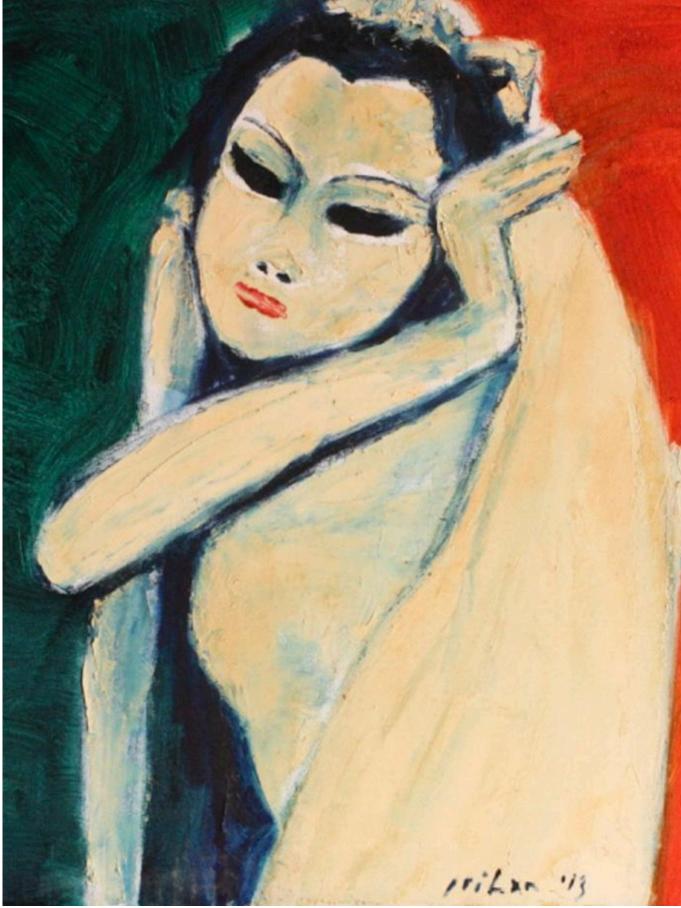

**Wahyu S. Widjayanto** | (B. Surabaya, E. Java, 1967) Beautiful Flower #2 | 2023 | acrylics on canvas 150 x 100 cm |  $\sqrt{\text{signed}} \sqrt{\text{dated}}$  Rp. 7 - 10.500.000 | US\$ 500 - 750

**SETIAWAN SUHUD** | (B. PATI, C. JAVA, 1957) Behind The Mask; White Three | 2021 | oil on canvas 80 x 110 cm |  $\sqrt{\text{signed}} \sqrt{\text{dated}}$ Rp. 6 - 9.000.000 | US\$ 428 - 642