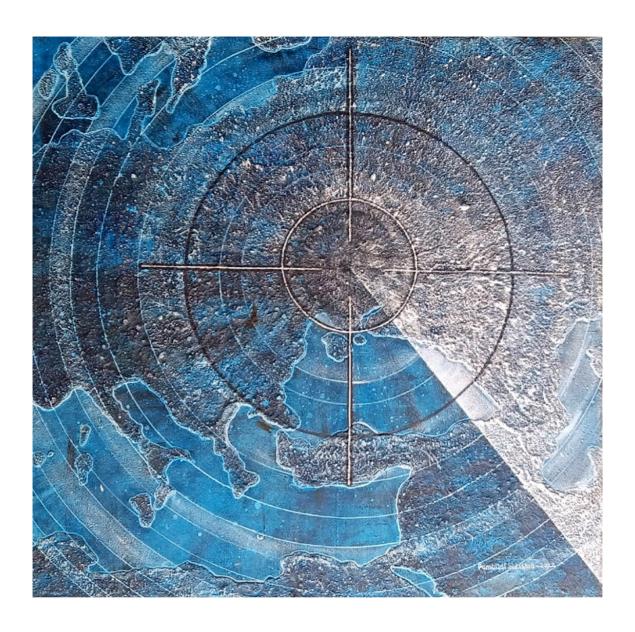

**MULYANA SILIHTONGGENG** | (B. SUMEDANG, W. JAVA, 1980) Dua Sisi | 2022 | acrylics on canvas 75 x 145 cm |  $\sqrt$  signed  $\sqrt$  dated Rp. 6 - 9.000.000 | US\$ 428 - 642

**Pambudi Sulistyo** | (B. Semarang, C. Java, 1965) Target | 2022 | mixed media on canvas 100 x 100 cm |  $\sqrt{\text{signed}} \sqrt{\text{dated}}$  Rp. 4 - 6.000.000 | US\$ 285 - 428