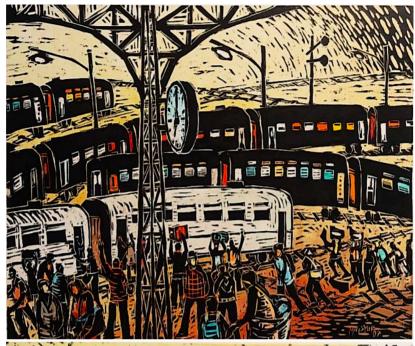

**PAORI** | (B. MALANG, EAST JAVA, 1957) Panen Padi | 2022 | acrylics on canvas  $105 \times 170 \text{ cm} \mid \sqrt{\text{signed } \sqrt{\text{dated}}}$ Rp. 6 - 9.000.000

**Mansyur Mas'ub** | (B. UJUNG PANDANG, S. SULAWESI, 1960) Stasiun Dan Rel Kereta | 2002 and 2007 | woodcut on paper 2pcs, each measuring 70 x 70 cm |  $\sqrt{\text{signed}} \sqrt{\text{dated}}$  Rp. 6.4 – 9.600.000 | US\$ 285 – 428