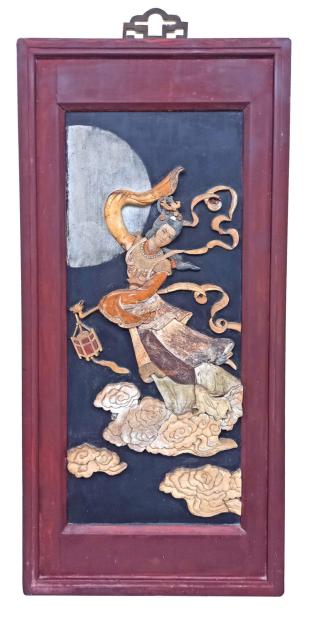

A CARVED TEAK CUPBOARD

h. 141 cm, l. 185 cm, w. 78 cm

RP. 6 - 9.000.000 | US\$ 428 - 642

A CHINESE WALL PANEL WITH SOAPSTONE
h. 56, l. 23 cm
Rp. 2.8 - 4.200.000 | US\$ 200 - 300

A CHINESE WALL PANEL WITH SOAPSTONE DECORATION CIRCA 1970'S