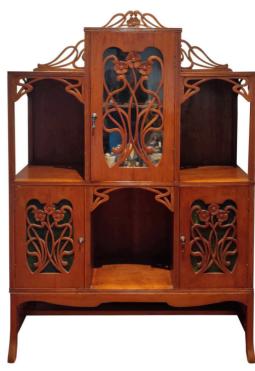

A CARVED TEAK ART NOUVEAU DISPLAY CABINET CIRCA 1900'S

h. 152 cm, l. 114 cm, w. 35 cm R<sub>P</sub>. 12 - 18.000.000 | US\$ 857 - 1.285

A LATE 19TH - EARLY 20TH CENTURY EUROPEAN MILK AND PINK GLASS EPERGNE
h. 46 cm l. 26 cm