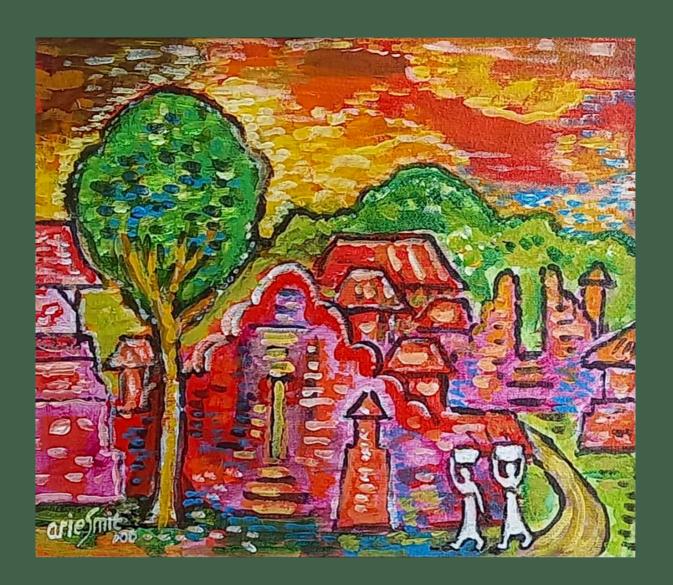

Rp. 2.4 - 3.600.000 | US\$ 171 - 257

**ARIE SMIT** | (ZAANDAM, THE NETHERLANDS, 1916 - BALI, 2016) The Village Temple | 2000 | acrylics on canvas 36 x 41.5 cm |  $\sqrt{\text{signed }}\sqrt{\text{dated }}\sqrt{\text{certificated}}$  Rp. 48 - 72.000.000 | US\$ 285 - 428