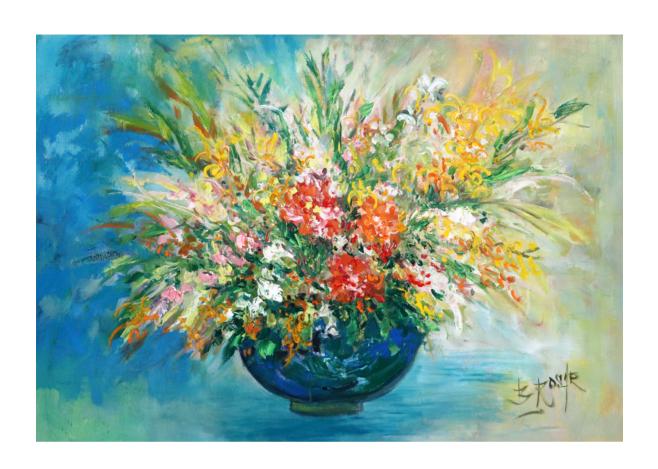

ADAM LAY | (WONOSOBO, C. JAVA 194 Horses | 1980 | oil on board 108 x 50 cm | √ signed √ dated ADAM LAY | (WONOSOBO, C. JAVA 1949 - CIANJUR, W. JAVA, 2014) Rp. 8 - 12.000.000 | US\$ 342 - 514

**Rosar** | (Garut, W. Java, 1946 - Bandung, W. Java, 2017) Flowers In Blue Vase | oil on canvas 95 x 140 cm | √ signed Rp. 9 - 13.500.000 | US\$ 642 - 964