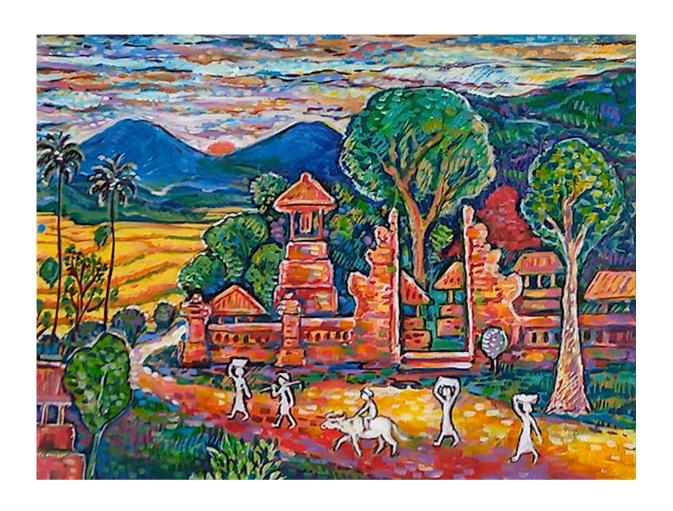

**Gung Man** | (B. DENPASAR, BALI, 1956) Landscape In Tabanan | 2023 | acrylics on canvas 60 x 80 cm |  $\sqrt$  signed  $\sqrt$  dated  $\sqrt$  certificated Rp. 9 - 13.500.000 | US\$ 285 - 428

**GUNAWAN BAGEA** | (B. BANDUNG, W. JAVA, 1971) Memetik Bunga | 2000 | acrylics on canvas 100 x 140 cm |  $\sqrt{\text{signed}} \sqrt{\text{dated}}$ Rp. 9 - 13.500.000 | US\$ 285 - 428