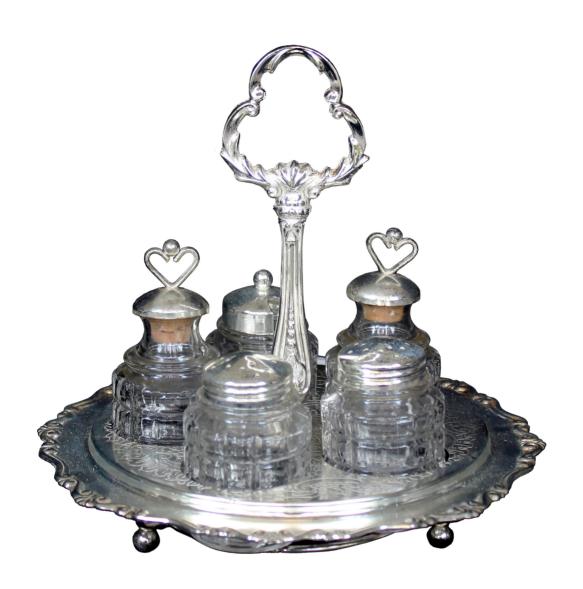

#### A SILVER PLATED CONDIMENT SET WITH TRAY

A SILVER PLATED CONDIMENT SET WITH TRAY
6 pcs, stand: h. 20 cm, bottle: 6.5 cm each
Rp. 2.4 - 3.600.000 | US\$ 171 - 257

SILVER PLATED SUGAR AND MUSTARD POTS WITH LIDS, STAMPED ECSTASY AHP.