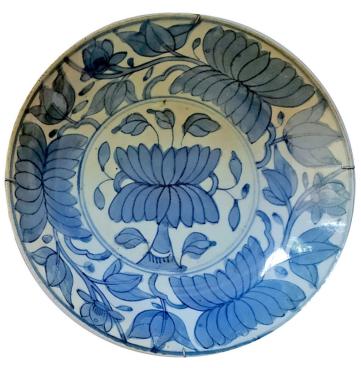

A PAIR OF CHINESE FAMILLE ROSE TURQUOISE GROUND VASES PAINTED WITH EIGHT IMMORTALS
2 pcs h. 42 cm each

Rp. 4 - 6.000.000 | US\$ 285 - 428

Two pieces Chinese kitchen aing blue and white dishes 2 pcs: d. 26 cm each
Rp. 2.4 - 3.600.000 | US\$ 171 - 257