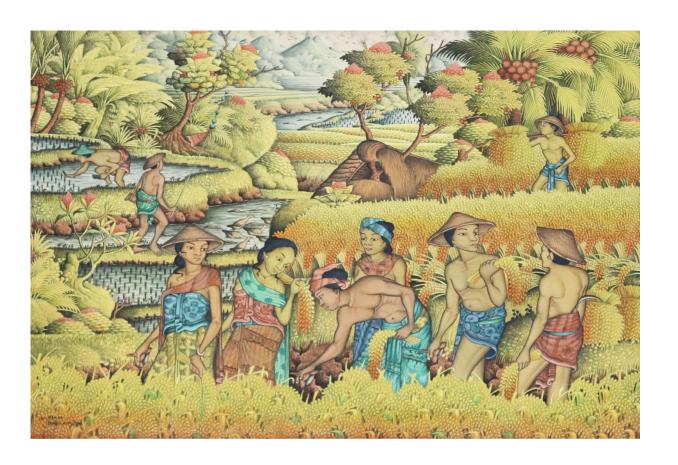

**PAORI** | (B. MALANG, EAST JAVA, 1957) Panen Padi | 2022 | acrylics on canvas  $105 \times 170 \text{ cm} \mid \sqrt{\text{signed } \sqrt{\text{dated}}}$ Rp. 6 - 9.000.000

**Mansyur Mas'ub** | (B. UJUNG PANDANG, S. SULAWESI, 1960) Stasiun Dan Rel Kereta | 2002 and 2007 | woodcut on paper 2pcs, each measuring 70 x 70 cm |  $\sqrt{\text{signed}} \sqrt{\text{dated}}$  Rp. 6.4 – 9.600.000 | US\$ 285 – 428

MERTA, I NYOMAN | (B. MALANG, E. JAVA, 1963) Panen | acrylics on canvas  $65 \times 90 \text{ cm} \mid \sqrt{\text{signed}} \sqrt{\text{dated}}$ Rp. 7 - 10.500.000 | US\$ 500 - 750

**BADRUS** | (B. KLATEN, C. JAVA, 1960) Panen Raya | 2023 | charcoal on canvas 140 x 140 cm |  $\sqrt{\text{signed}} \sqrt{\text{dated}}$ Rp. 9 - 13.500.000 | US\$ 542 - 964