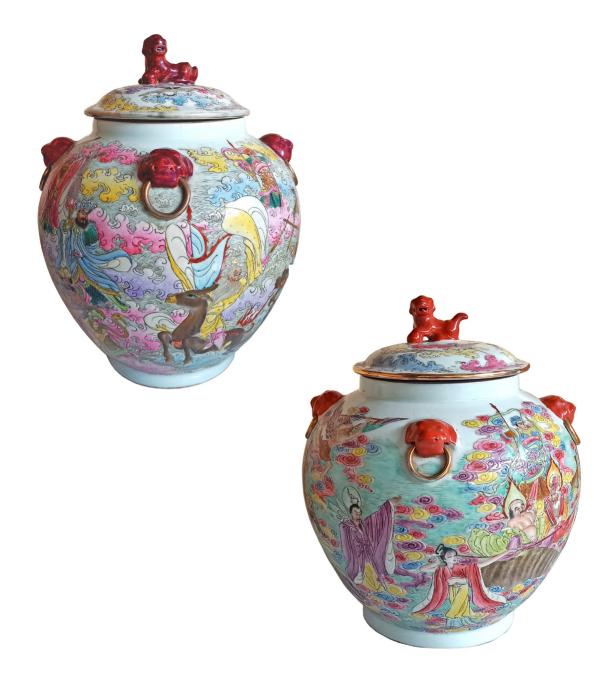

## AN IRON CAST SIDE TABLE WITH MARBLE TOP

Rp. 2.4 - 3.600.000 | US\$ 171 - 257

A PAIR OF CHINESE FAMILLE ROSE COVERED JARS PAINTED WITH CHINESE LEGEND STORY
2 pcs: h. 35 cm, d. 30 cm each

Rp. 4 - 6.000.000 | US\$ 285 - 428