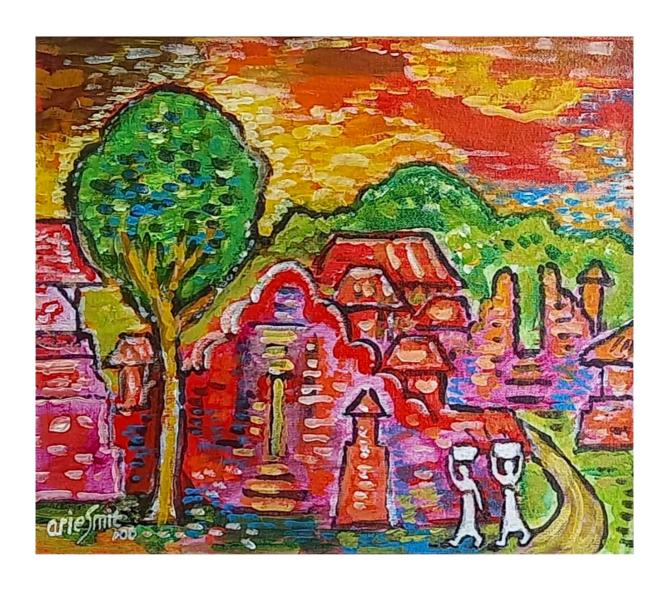

Rp. 2.4 - 3.600.000 | US\$ 171 - 257

**ARIE SMIT** | (ZAANDAM, THE NETHERLANDS, 1916 - BALI, 2016) The Village Temple | 2000 | acrylics on canvas 36 x 41.5 cm |  $\sqrt{\text{signed }}\sqrt{\text{dated }}\sqrt{\text{certificated}}$  Rp. 48 - 72.000.000 | US\$ 285 - 428