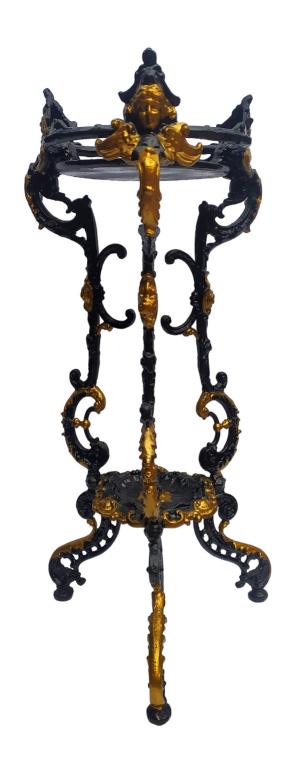

## A 20th Century European Style Brass Tripod Stand

1145 A 20th century European style brack. 71 cm, d. 27 cm

Rp. 1.8 - 2.700.000 | US\$ 128 - 192