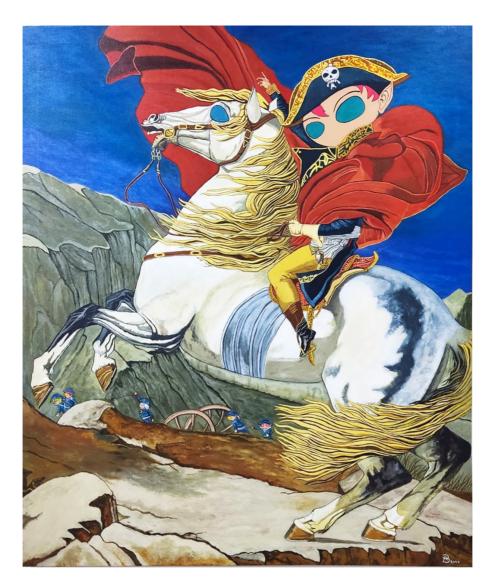

Napoleon Bonaparte's iconic pose on horseback has left an indelible mark on history, becoming a symbol of power, leadership, and military prowess. Over the years, numerous figures from various fields have paid homage to this striking and signature pose. Artists, filmmakers, and even political leaders have sought to capture the essence of Napoleon's equestrian stance in their own works. From classic paintings that emulate the grandeur of Andrew Boen's famous depiction to modern reinterpretations in film and photography, the pose continues to be a source of inspiration. Whether used as a nod to historical significance or a representation of authority, these homages serve as a testament to the enduring influence of Napoleon's powerful image and its ability to transcend time and medium.

1158

ANDREW BOEN | (B. JAKARTA, 1983)

Show Time | 2023 | acrylics on canvas 120 x 100 cm |  $\sqrt{\text{signed }}\sqrt{\text{dated}}$ Rp. 7 - 10.500.000 | US\$ 500 - 750

Eddy Ruswanto's humor, often characterized by absurdity and playfulness, was a reflection of his deep understanding of the human psyche and his desire to challenge societal norms. In the context of consumerist society, Dalí's relevance becomes even more pronounced.