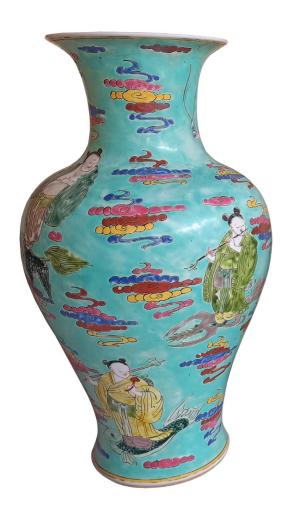

A PAIR OF CHINESE FAMILLE ROSE TURQUOISE GROUND VASES PAINTED WITH EIGHT IMMORTALS
2 pcs h. 42 cm each

Rp. 4 - 6.000.000 | US\$ 285 - 428

Two pieces Chinese kitchen aing blue and white dishes 2 pcs: d. 26 cm each
Rp. 2.4 - 3.600.000 | US\$ 171 - 257