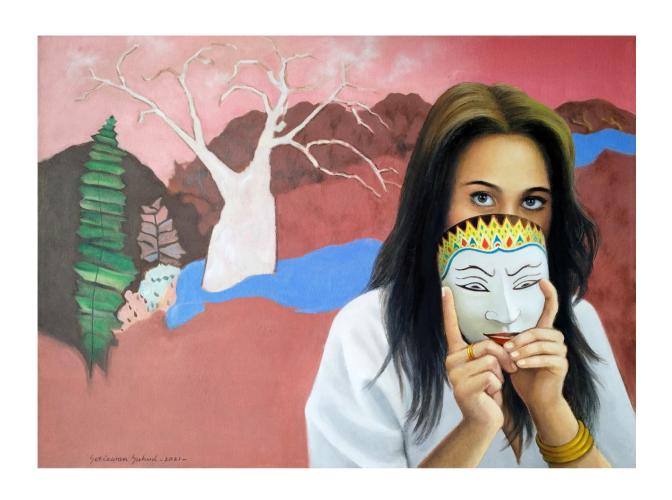

**Wahyu S. Widjayanto** | (B. Surabaya, E. Java, 1967) Beautiful Flower #2 | 2023 | acrylics on canvas 150 x 100 cm |  $\sqrt{\text{signed}} \sqrt{\text{dated}}$  Rp. 7 - 10.500.000 | US\$ 500 - 750

**SETIAWAN SUHUD** | (B. PATI, C. JAVA, 1957) Behind The Mask; White Three | 2021 | oil on canvas 80 x 110 cm |  $\sqrt{\text{signed}} \sqrt{\text{dated}}$ Rp. 6 - 9.000.000 | US\$ 428 - 642