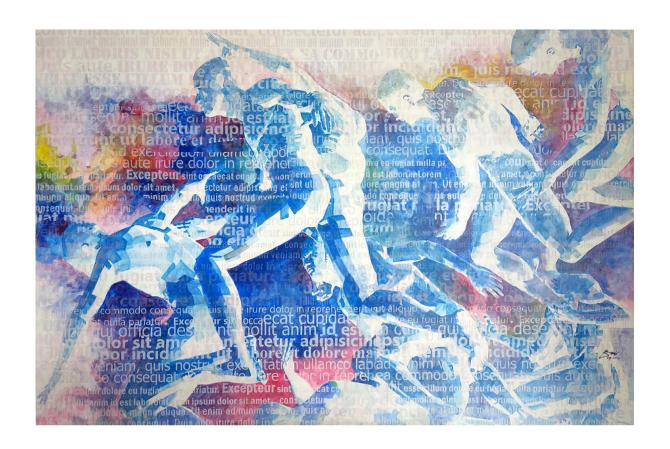

Napoleon Bonaparte's iconic pose on horseback has left an indelible mark on history, becoming a symbol of power, leadership, and military prowess. Over the years, numerous figures from various fields have paid homage to this striking and signature pose. Artists, filmmakers, and even political leaders have sought to capture the essence of Napoleon's equestrian stance in their own works. From classic paintings that emulate the grandeur of Andrew Boen's famous depiction to modern reinterpretations in film and photography, the pose continues to be a source of inspiration. Whether used as a nod to historical significance or a representation of authority, these homages serve as a testament to the enduring influence of Napoleon's powerful image and its ability to transcend time and medium.

1158

ANDREW BOEN | (B. JAKARTA, 1983)

Show Time | 2023 | acrylics on canvas 120 x 100 cm |  $\sqrt{\text{signed }}\sqrt{\text{dated}}$ Rp. 7 - 10.500.000 | US\$ 500 - 750

Eddy Ruswanto's humor, often characterized by absurdity and playfulness, was a reflection of his deep understanding of the human psyche and his desire to challenge societal norms. In the context of consumerist society, Dalí's relevance becomes even more pronounced.