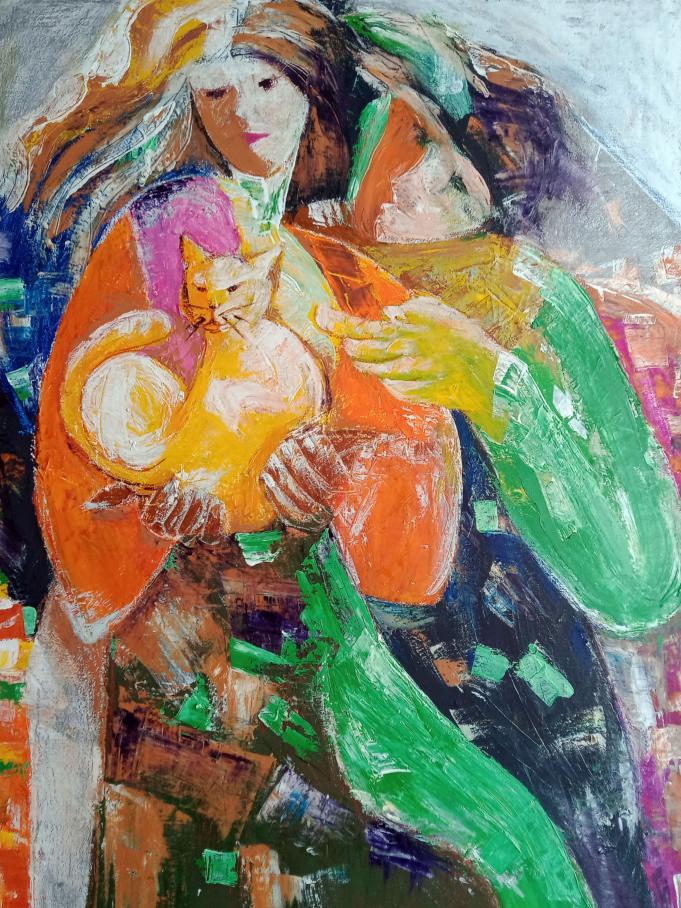

**TRESNA SURYAWAN** | (BANDUNG, W. JAVA, 1943 - 2007)
Penari | 2007 | acrylics on canvas
90 x 90 cm | √ signed √ dated
Rp. 7 - 10.500.000 | US\$ 285 - 428

**Momon** | (YOGYAKARTA, 1945 – 1998) Two Girls | 1995| watercolor on paper 2 pcs, each measuring 60 x 50 cm |  $\sqrt$  signed  $\sqrt$  dated Rp. 4.8 – 7.200.000 | US\$ 342 –514