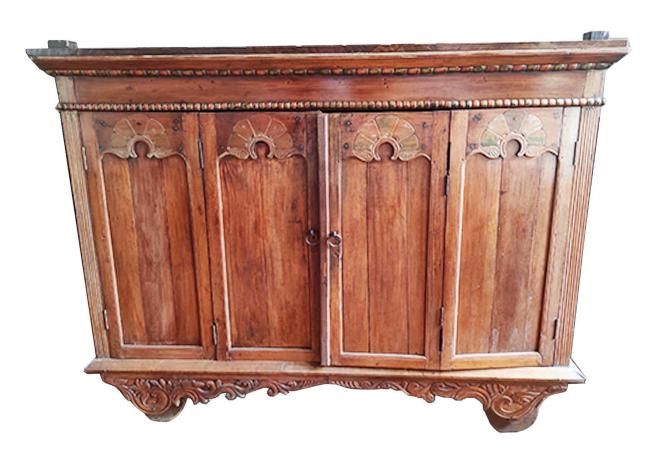

A CARVED TEAK CUPBOARD

h. 141 cm, l. 185 cm, w. 78 cm

RP. 6 - 9.000.000 | US\$ 428 - 642

A CHINESE WALL PANEL WITH SOAPSTONE
h. 56, l. 23 cm
Rp. 2.8 - 4.200.000 | US\$ 200 - 300

A CHINESE WALL PANEL WITH SOAPSTONE DECORATION CIRCA 1970'S