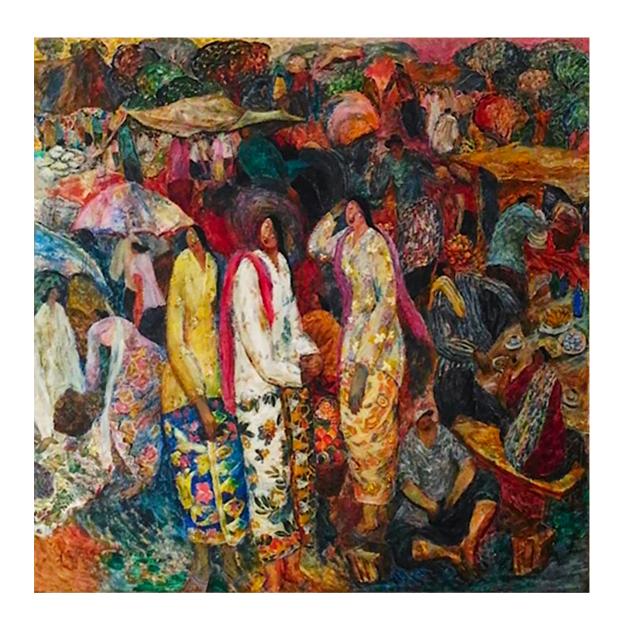

Rp. 2.4 - 3.600.000 | US\$ 171 - 257

**ARIE SMIT** | (ZAANDAM, THE NETHERLANDS, 1916 - BALI, 2016) The Village Temple | 2000 | acrylics on canvas 36 x 41.5 cm |  $\sqrt{\text{signed }}\sqrt{\text{dated }}\sqrt{\text{certificated}}$  Rp. 48 - 72.000.000 | US\$ 285 - 428