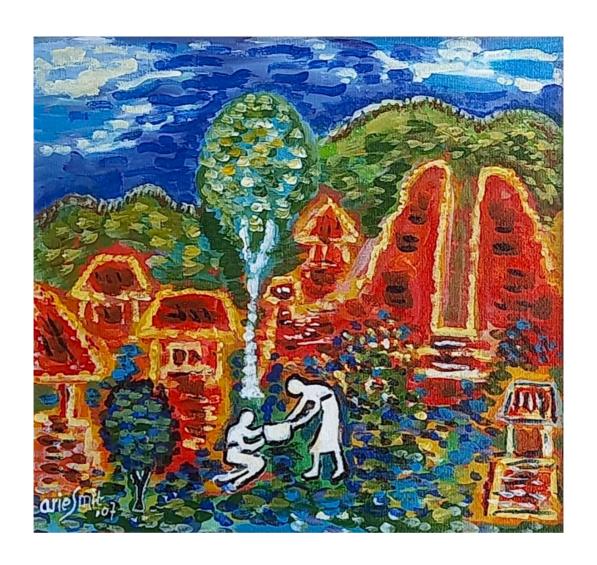

**Otto Djaya, R.** | (Rangkas Bitung, W. Java, 1916 - 2002) Dewi Sri | 1995 | acrylics on canvas 150 x 100 cm |  $\sqrt{\text{signed}} \sqrt{\text{dated}}$  Rp. 15 - 22.500.000 | US\$ 214 - 321

ARIE SMIT | (ZAANDAM, THE NETHERLANDS, 1916 - BALI, 2 Candi Bentar | 2007 | acrylics on canvas 39 x 37 cm | √ signed √ dated √ certificated ARIE SMIT | (ZAANDAM, THE NETHERLANDS, 1916 - BALI, 2016) Rp. 48 - 72.000.000 | US\$ 214 - 321