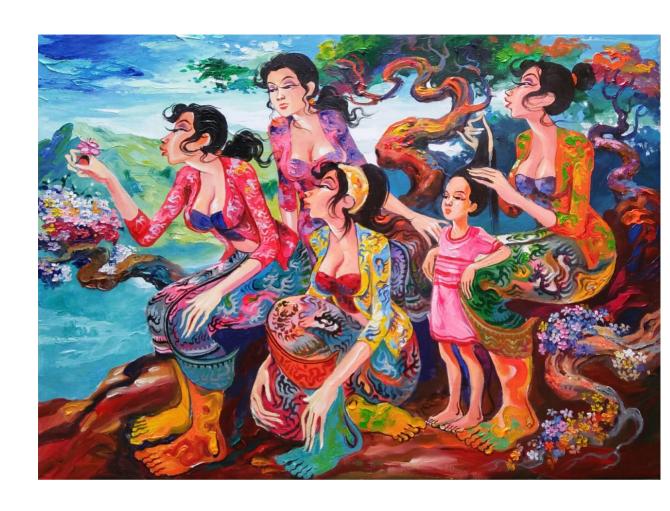

**TRESNA SURYAWAN** | (BANDUNG, W. JAVA, 1943 - 2007)
Penari | 2007 | acrylics on canvas
90 x 90 cm | √ signed √ dated
Rp. 7 - 10.500.000 | US\$ 285 - 428

**Momon** | (YOGYAKARTA, 1945 – 1998) Two Girls | 1995| watercolor on paper 2 pcs, each measuring 60 x 50 cm |  $\sqrt$  signed  $\sqrt$  dated Rp. 4.8 – 7.200.000 | US\$ 342 –514