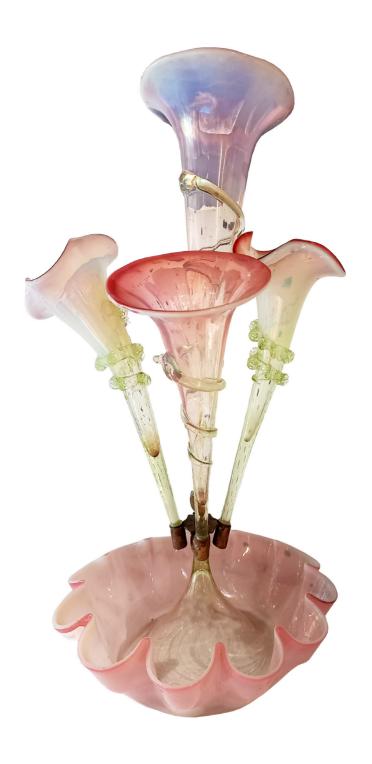

A CARVED TEAK ART NOUVEAU DISPLAY CABINET CIRCA 1900'S

h. 152 cm, l. 114 cm, w. 35 cm R<sub>P</sub>. 12 - 18.000.000 | US\$ 857 - 1.285

A LATE 19TH - EARLY 20TH CENTURY EUROPEAN MILK AND PINK GLASS EPERGNE
h. 46 cm l. 26 cm

Rp. 4.8 - 7.200.000 | US\$ 342 - 514

An IRON CAST SIDE TABLE WITH A h. 74 cm, l. 70 cm, w. 35 cm Rp. 2.4 - 3.600.000 | US\$ 171