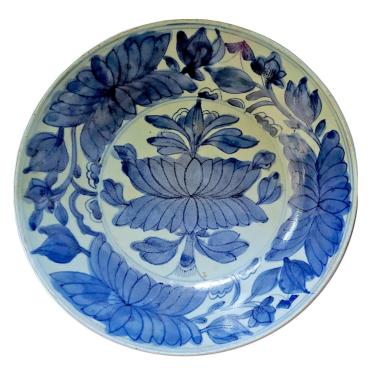

A PAIR OF CHINESE FAMILLE ROSE TURQUOISE GROUND VASES PAINTED WITH EIGHT IMMORTALS
2 pcs h. 42 cm each

Rp. 4 - 6.000.000 | US\$ 285 - 428

Two pieces Chinese kitchen aing blue and white dishes 2 pcs: d. 26 cm each
Rp. 2.4 - 3.600.000 | US\$ 171 - 257