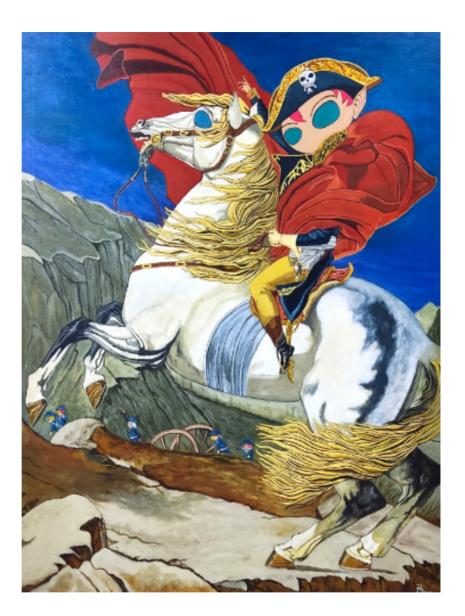

Napoleon Bonaparte's iconic pose on horseback has left an indelible mark on history, becoming a symbol of power, leadership, and military prowess. Over the years, numerous figures from various fields have paid homage to this striking and signature pose. Artists, filmmakers, and even political leaders have sought to capture the essence of Napoleon's equestrian stance in their own works. From classic paintings that emulate the grandeur of Andrew Boen's famous depiction to modern reinterpretations in film and photography, the pose continues to be a source of inspiration. Whether used as a nod to historical significance or a representation of authority, these homages serve as a testament to the enduring influence of Napoleon's powerful image and its ability to transcend time and medium.

1158

ANDREW BOEN | (B. JAKARTA, 1983)

Show Time | 2023 | acrylics on canvas 120 x 100 cm |  $\sqrt{\text{signed }}\sqrt{\text{dated}}$ Rp. 7 - 10.500.000 | US\$ 500 - 750

Eddy Ruswanto's humor, often characterized by absurdity and playfulness, was a reflection of his deep understanding of the human psyche and his desire to challenge societal norms. In the context of consumerist society, Dalí's relevance becomes even more pronounced.