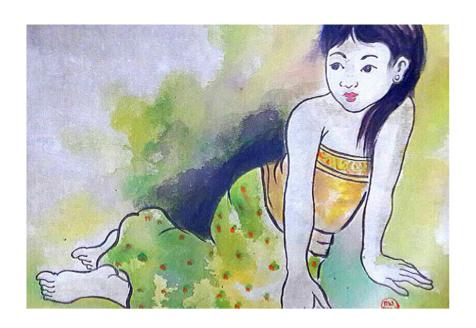

**TRESNA SURYAWAN** | (BANDUNG, W. JAVA, 1943 - 2007)
Penari | 2007 | acrylics on canvas
90 x 90 cm | √ signed √ dated
Rp. 7 - 10.500.000 | US\$ 285 - 428

**Momon** | (YOGYAKARTA, 1945 – 1998) Two Girls | 1995| watercolor on paper 2 pcs, each measuring 60 x 50 cm |  $\sqrt$  signed  $\sqrt$  dated Rp. 4.8 – 7.200.000 | US\$ 342 –514