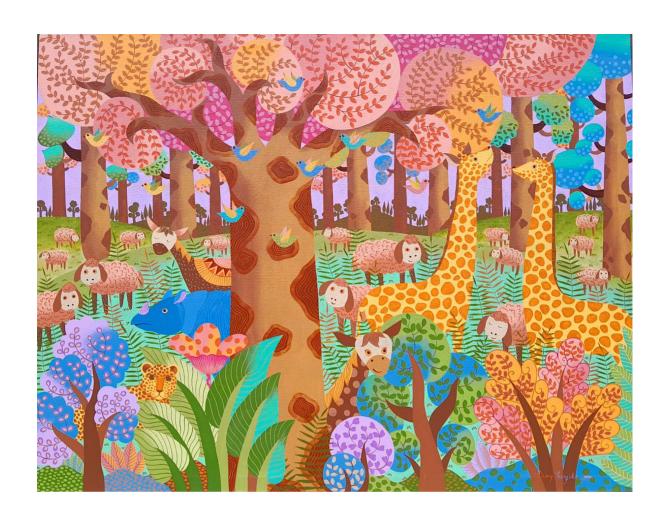

**ARIF FIYANTO** | (B. BATANG, PEKALONGAN, C. JAVA, 1985) Semesta Raya Bersua | 2023 | acrylics on canvas and wood 76 x 166 cm |  $\sqrt$  signed  $\sqrt$  dated Rp. 7 - 10.500.000 | US\$ 500 - 750

Chasanul Fawaid Indi | (B. Demak, C. Java, 1973) Helping Hand | 2023 | acrylics on canvas 70 x 70 cm |  $\sqrt{\text{signed}} \sqrt{\text{dated}}$  Rp. 3 – 4.500.000 | US\$ 214 – 321