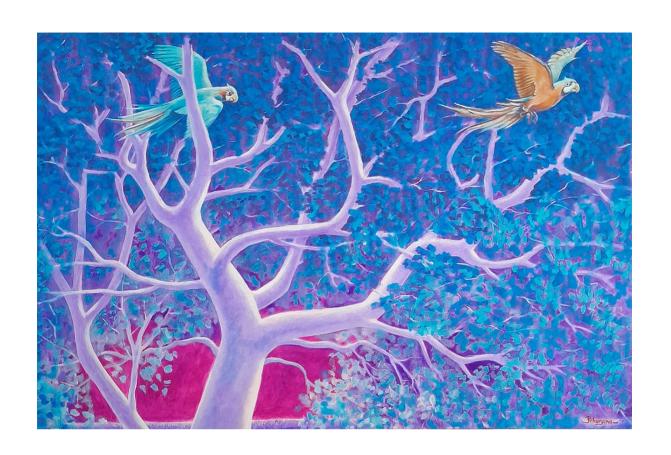

0.000 | US\$ 714 - 1071



FERDY THAERAS | (B. MALANG, E. JAVA, 1963) Rose Garden | 2023 | mixed media on canvas 60 x 40 cm |  $\sqrt{\text{signed}} \sqrt{\text{dated}}$  Rp. 4 - 6.000.000 | US\$ 215 - 322



FERDY THAERAS| (B. MALANG, E. JAVA, 1963) The Horizon | 2023 | acrylic on paper 29.5 x 21 cm |  $\sqrt{\text{signed }}\sqrt{\text{dated}}$  Rp. 4 - 6.000.000 | US\$ 143 - 215



**Novian Rinaldy** | (B. Pangkalan Brandan, N. Sumatera, 1978) To Be Peaceful | 2023 | acrylics on canvas 90 x 70 cm |  $\sqrt{\text{signed }}\sqrt{\text{dated}}$  Rp. 4 - 6.000.000 | US\$ 285 - 428



**MULYANA SILIHTONGGENG** | (B. SUMEDANG, W. JAVA, 1980) Menembus Rintangan | 2022 | acrylics on canvas 150 x 110 cm |  $\sqrt$  signed  $\sqrt$  dated  $\sqrt$  certificted Rp. 7 - 10.500.000 | US\$ 500 - 750



**PRIHARYONO** | (B. KEBUMEN, C. JAVA, 1966) Moments With You | 2023 | acrylics on canvas 80 x 120 cm |  $\sqrt$  signed  $\sqrt$  dated Rp. 4.8 - 7.200.000 | US\$ 342 - 514



**Hadi Susanto** | (B. Pati, C. Java, 1991) Mulai Mekar | 2023 | acrylics on canvas 70 x 60 cm |  $\sqrt{\text{signed}} \sqrt{\text{dated}}$ Rp. 4 - 6.000.000 | US\$ 285 - 428



**Mas Dibyo** | (B. Pacitan, E. Java, 1962) A Woman With Flowers | 1997 | oil on canvas  $45 \times 45$  cm |  $\sqrt{\text{signed}} \sqrt{\text{dated}}$ Rp. 3-4.500.000 | US\$ 214-321



Mujib Darjo is an artist who has sensitivity in expressing meaning in paintings. His oeuvre mainly leans towards the reflection of everyday life. He has liked the world of fine arts since elementary school and graduated with a bachelor's degree from the