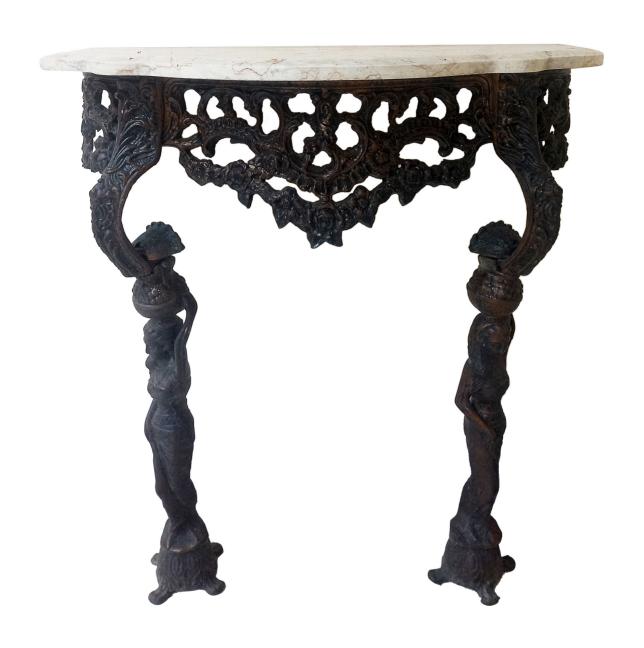

Rp. 4.8 - 7.200.000 | US\$ 342 - 514

An IRON CAST SIDE TABLE WITH A h. 74 cm, l. 70 cm, w. 35 cm Rp. 2.4 - 3.600.000 | US\$ 171

## AN IRON CAST SIDE TABLE WITH MARBLE TOP

Rp. 2.4 - 3.600.000 | US\$ 171 - 257

A PAIR OF CHINESE FAMILLE ROSE COVERED JARS PAINTED WITH CHINESE LEGEND STORY
2 pcs: h. 35 cm, d. 30 cm each

Rp. 4 - 6.000.000 | US\$ 285 - 428